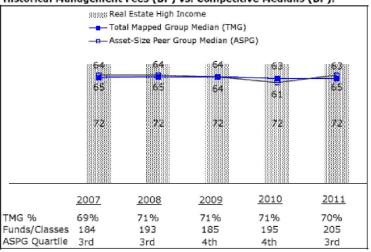

while the Lipper peer group does not. The Total Mapped Group combines on a fund's standing relative to the total universe of comparable funds available to investors in terms of gross management fees before express reminuscentents or caps. "Total" of "Propersents the formal happed Group that he fund. The "Asser-Stee Feer Group" (ASPC) comparison focuses on a fund's standing relative to non-Fidelity funds similar in size to the fund within the Total Mapped Group. The ASPG represents at least 15% of the funds in the Total Mapped Group with comparable asset size and management fee characteristics, subject to a minimum of 50 funds (or all funds in the Total Mapped Group if fewer than 50). Fidelity Real Estate High Income Fund

### Historical Management Fees (BP) vs. Competitive Medians (BP):



The Board noted that the fund's management fee ranked above the median of its Total Mapped Group and above the median of its ASPG for 2011. The Board considered that the fund is a unique investment product for large institutional clients that, unlike typical high income funds, focuses on lower quality commercial mortgage-backed securities and other real estate-related investments and, as such, competitive rankings are less meaningful. FMR is not aware of any other mutual funds with a similar investment strategy.

Other Test Castalla Plants and Experts

The State Report

The Stat

Management Fee- continued
Pricewatchouse Coopers LLP (PwC), independent registered public accounting firm and auditor to Fidelity funds, has been engaged annually by the Board as part of the Board's assessment o