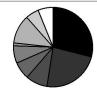

| Investment | Changes | (Unaudited) |  |
|------------|---------|-------------|--|

| Quality Diversification (% of | fund's net assets)    |         |             |                       |  |
|-------------------------------|-----------------------|---------|-------------|-----------------------|--|
| As of November 30, 2012       |                       | As of M | ay 31, 2012 |                       |  |
|                               | AAA,AA,A 29.1%        |         | -           | AAA,A,A 33.0%         |  |
|                               | BBB 23.5%             |         | -           | BBB 24.2%             |  |
|                               | BB 8.9%               |         | -           | BB 10.2%              |  |
| -                             | 8 6 9%                |         | =           | B 8.8%                |  |
|                               | Ecc.,cc, 2.1%         |         | =           | ccc,cc,c 69%          |  |
|                               | b 1.3%                |         |             | D 1.6%                |  |
|                               | Not Rated 11.5%       |         |             | Not Rated 4.3%        |  |
|                               | Equities 5.5%         |         | H           | Equities 5.9%         |  |
|                               | Short-Term            |         |             | Short-Term            |  |
| H                             | Investments and       |         | ۲           | Investments and       |  |
|                               | Net Other Assets 6.2% |         |             | Net Other Assets 5.1% |  |