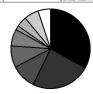

| We have used ratings from Mood | 's Investors Service, Inc. Where Moody's's ratings are not available, we have used S&P8 ratings. Where neither Moody's nor S&P ratings are not available, we have used Fitch® ratings. All | ratings . | are as of the date indicated and do n | not reflect subsequent changes. |   |
|--------------------------------|--------------------------------------------------------------------------------------------------------------------------------------------------------------------------------------------|-----------|---------------------------------------|---------------------------------|---|
| Asset Allocation (% of fun     | d's net assets)                                                                                                                                                                            |           |                                       |                                 |   |
| As of November 30, 2012        |                                                                                                                                                                                            | As of !   | May 31, 2012                          |                                 |   |
|                                | CMOs and Other                                                                                                                                                                             |           |                                       | CMOs and Other                  |   |
| -                              | Mortgage Related                                                                                                                                                                           |           | -                                     | Mortgage Related                |   |
|                                | Securities 73.7%                                                                                                                                                                           |           |                                       | Securities 73.4%                |   |
| _                              | Asset-Backed                                                                                                                                                                               |           |                                       | Asser-Backed                    |   |
|                                | Securities 6.9%                                                                                                                                                                            |           |                                       | Securities 8.2%                 |   |
|                                | Nonconvertible                                                                                                                                                                             |           |                                       | Nonconvertible                  |   |
|                                | Bonds 4.5%                                                                                                                                                                                 |           |                                       | Bonds 5.4%                      |   |
|                                | Convertible Bonds,                                                                                                                                                                         |           |                                       | Convertible Bonds,              |   |
|                                | Preferred Stocks 5.5%                                                                                                                                                                      |           |                                       | Preferred Stocks 5.9%           |   |
|                                | Floating Rate Loans 3.1%                                                                                                                                                                   |           | -                                     | Florring Rate Loans 1.9%        |   |
|                                | Other Investments 0.1%                                                                                                                                                                     |           | H                                     | Other Investments 0.1%          |   |
|                                | Short-Term                                                                                                                                                                                 |           |                                       | Short-Term                      |   |
| L                              | investments and                                                                                                                                                                            |           | L                                     | Investments and                 | 1 |
| Г                              | Net Other Assets                                                                                                                                                                           |           | Γ                                     | Net Other Assets                | 1 |
|                                | (Liabilities) 6.2%                                                                                                                                                                         |           |                                       | Liabilities) 5.1%               |   |