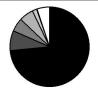

| Investment | Changes | (Unaudited) |  |
|------------|---------|-------------|--|

| Quality Diversification (% of | fund's net assets)    |         |             |                       |  |
|-------------------------------|-----------------------|---------|-------------|-----------------------|--|
| As of November 30, 2012       |                       | As of M | ay 31, 2012 |                       |  |
|                               | AAA,AA,A 29.1%        |         | -           | AAA,A,A 33.0%         |  |
|                               | BBB 23.5%             |         | -           | BBB 24.2%             |  |
|                               | BB 8.9%               |         | -           | BB 10.2%              |  |
| -                             | 8 6 9%                |         | =           | B 8.8%                |  |
|                               | Ecc.,cc, 2.1%         |         | =           | ccc,cc,c 69%          |  |
|                               | b 1.3%                |         |             | D 1.6%                |  |
|                               | Not Rated 11.5%       |         |             | Not Rated 4.3%        |  |
|                               | Equities 5.5%         |         | H           | Equities 5.9%         |  |
|                               | Short-Term            |         |             | Short-Term            |  |
| H                             | Investments and       |         | ۲           | Investments and       |  |
|                               | Net Other Assets 6.2% |         |             | Net Other Assets 5.1% |  |