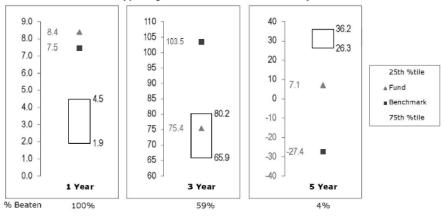

bilities, in particular, intermetational research, (ii) launching new funds and making options, specifically for the Freedom Fund product lines; (v) adopting a "Stock Selection" sector neutral investment approach and employing a sear of portfolior managements which is the product lines; (v) adopting a "Stock Selection" sector neutral investment approach and employing options, specifically for the Freedom Fund product line; (v) adopting a "Stock Selection" sector neutral investment approach and employing a sear of portfolior managements which is to manage certain funds; (vi) attendaring product lines and gaining increased efficiencies through the neutral neutral

Fidelity Real Estate High Income Fund

### 2011 Total Return % vs. Lipper High Current Yield Funds and Barclays US CMBS ex-AAA:



The Board reviewed the fund's relative investment performance against its peer group and noted that the performance of the fund was in the first quartile for the one-year period, and the fourth quartile for the five-year period. The Board also noted that the investment performance of the fund compared favorably to its benchmark for the one- and five-year period, although the fund's three-year cumulative total return was lower than its benchmark. The Board also reviewed the fund's performance since inception as well as performance in the current year.

Based on its review, the Board concluded that the nature, extent, and quality of services provided to the fund under the Advisory Contracts should benefit the fund's shareholders.

Competitiveness of Management Free and Total Expense Ratio.