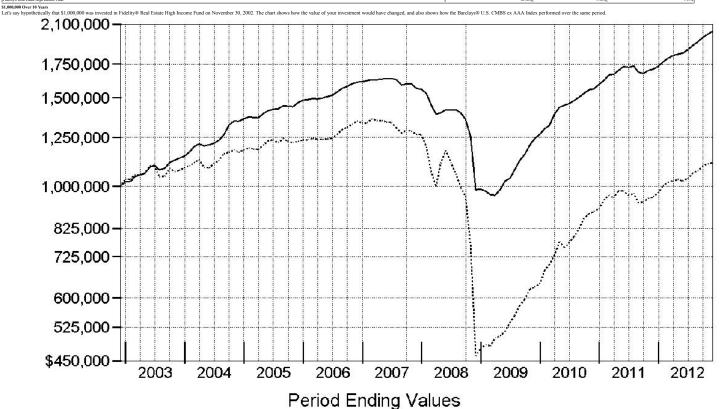

NOT FDIC INSURED • MAY LOSE VALUE • NO BANK GUARANTEE

Performance: The Bottom Line
Average annual total return reflects the change in the value of an investment, assuming reinvestment of the fund's distributions from dividend income and capital gains (the profits earned upon the sale of securities that have grown in value, if any) and assuming a constant rate of performance each year. The \$1,000,000 table and the fund's returns do not reflect the deduction of fases that a shareholder would pay on fund distributions or the redemption of fund shares. During periods of reimbursement by Fidelity, a fund's total return will be greater than it would be had the reimbursement not occurred. How a fund did yesterday is no guarantee of how it will do tomorrow.

Average Annual Table Returns

\$2,031,898 Fidelity Real Estate High Income Fund

\$1,113,521 Barclays® U.S. CMBS ex AAA Index

Amangement's Discussion of Fund Performance
Market Recap: Commercial mortgage-backed securities (CMBS) delivered a solid gain during the 12 months ending November 30, 2012, as reflected by the 17,02% return of the Barclays® U.S. CMBS ex AAA Index. For comparison purposes, the Barclays® U.S. Aggregate Bond Index, a measure of investment-grade bonds, returned 5.51%, where the Sex P 500% Index, a large-eap such benchmark, gained 16, 13%. A number of factors worked in favor of CMBS, including declining Treasury yields, an accommodative Federal Reserve, investors' search for yield in a low interest rate environment and gradually improving commercial real estate fundamentals. The spreads of CMBS over Treasuries temporarily widered during the second quarter of 2012, as the markets experienced another surge of anxiety over the European sovereign debt or increase. The surge of the summer progressed, and spreads during the second debt period at lower levels than a year ago, the surge of the summer progressed, and spreads deep received in the summer progressed, and spreads of the period at lower levels than a year ago, withough it remained far from what seven at the 2007 peak in securitization, before the Great month in agency, my characteristics, which depressed agency yields, use seen at the 2007 peak in securitization, before the Great months against the period of the perio